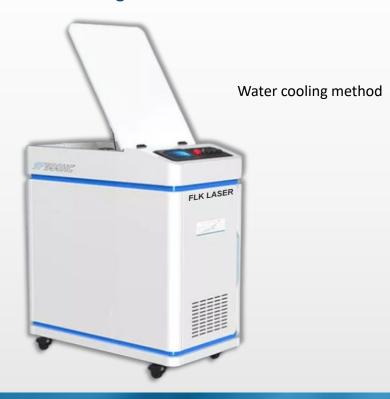

## HC Series Portable Pulsed Laser Cleaning Machine

Model:

Maximum pulse energy:

Fiber length:

**Cleaning width:** 

SF200HC/SF300HC/SF500HC

10mj/12.5mj/25mj

10/15m

80 mm

- Equipped with manual cleaning head.
- The portable structure is light and ergonomic.
- The computer control system is easy to use, concise, and a variety of parameters can be set by yourself.

Laser cleaning offers multiple advantages over traditional approaches. It **involves no solvents and there is no abrasive material to be handled** and removed.