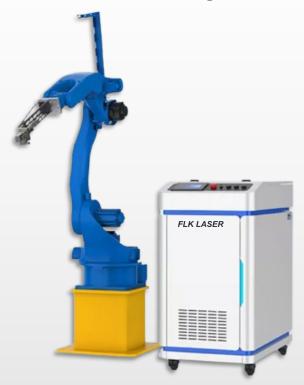

The 6-axis multifunctional robot features a high-strength arm and top-level servo technology can effectively improve the speed and acceleration performance. It will reduce more than 15% of the operation time, achieving the highest production capacity in the industry.

The 3D robotic welding machine is used in manufacturing, metallurgy, automotive, electronics, biomedicine, home appliance manufacturing, processing tools, IT manufacturing, food machinery, diamond tools, welding, soldering equipment, metal material surface treatment, etc.