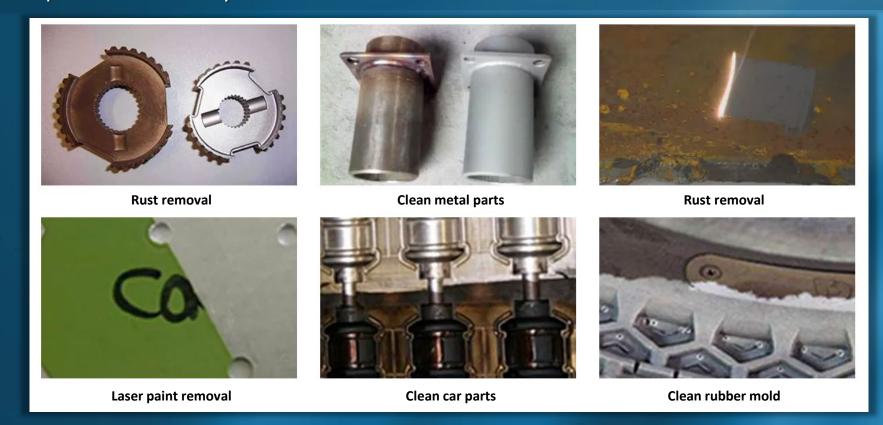

### **Applications**

Fiber laser cleaning machines are used for laser paint removal, laser degreasing, laser oxide layer removal, laser cleaning screw, laser dust removal, laser welding cleaning, among others.

It can be applied in the shipbuilding industry, for auto parts, rubber molds, high-end machine tools, tire molds, tracks, the environmental protection industry and others.

Fiber laser cleaning machine is a new high-tech machine for surface cleaning. It is easy to install and operate. It can work without chemical reagent, media dust and water.

 Cleaning width:
 80 mm

**Cleaning materials:** 

Oil removal, rust removal, paint removal, etc.

Robot laser cleaning machine is a new **high-tech product for surface cleaning**. **Less waste, easy operation and maintenance**, requiring only to turn on and open the equipment.