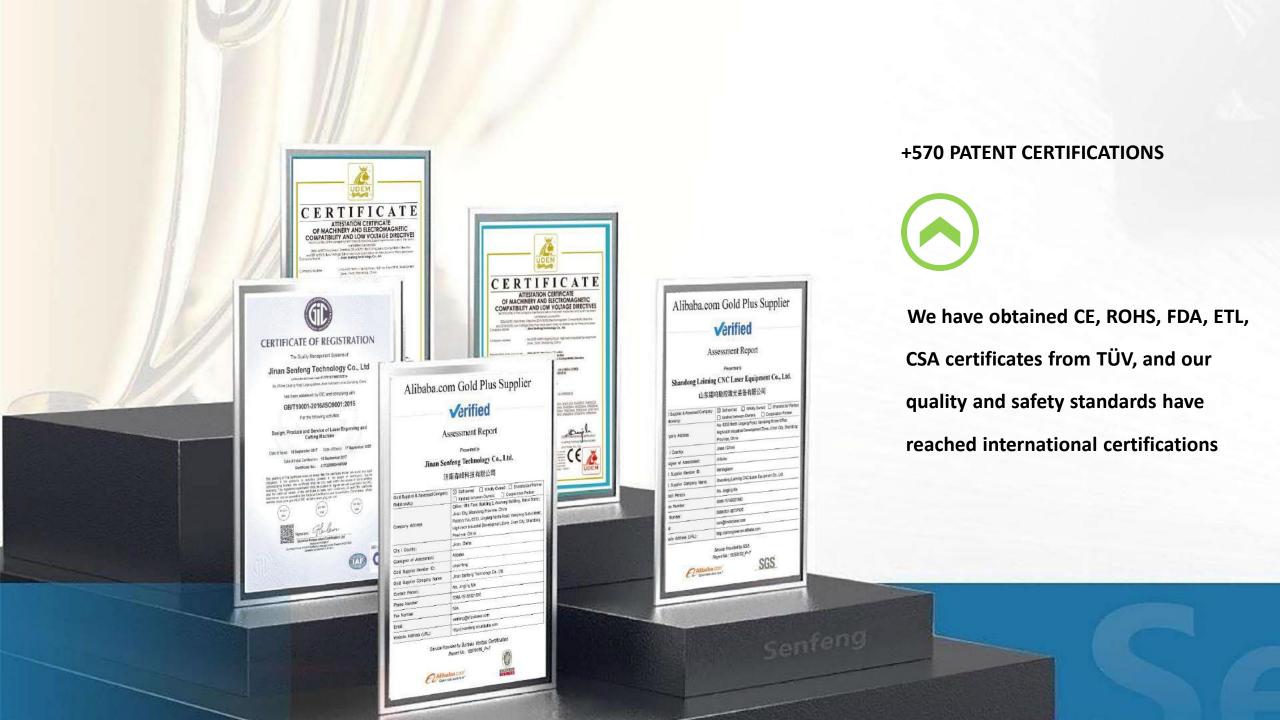

# FLK LASER

CUTTING BENDING WELDING CLEANING CLADDING MACHINING AUTOMATION

A GLOBAL PROVIDER OF ONE-STOP METAL FABRICATION SOLUTIONS







### **Applications**

Fiber laser cleaning machines are used for laser paint removal, laser degreasing, laser oxide layer removal, laser cleaning screw, laser dust removal, laser welding cleaning, among others.

It can be applied in the shipbuilding industry, for auto parts, rubber molds, high-end machine tools, tire molds, tracks, the environmental protection industry and others.





Fiber laser cleaning machine is a new high-tech machine for surface cleaning. It is easy to install and operate. It can work without chemical reagent, media dust and water.

#### Advantages

- Portable
- Easy to place anywhere.
- Safe and environmentally friendly.
- Low operating cost and requires little maintenance.
- Non-contact cleaning
- Does not damage the base of the piece.

## HC Series Portable P