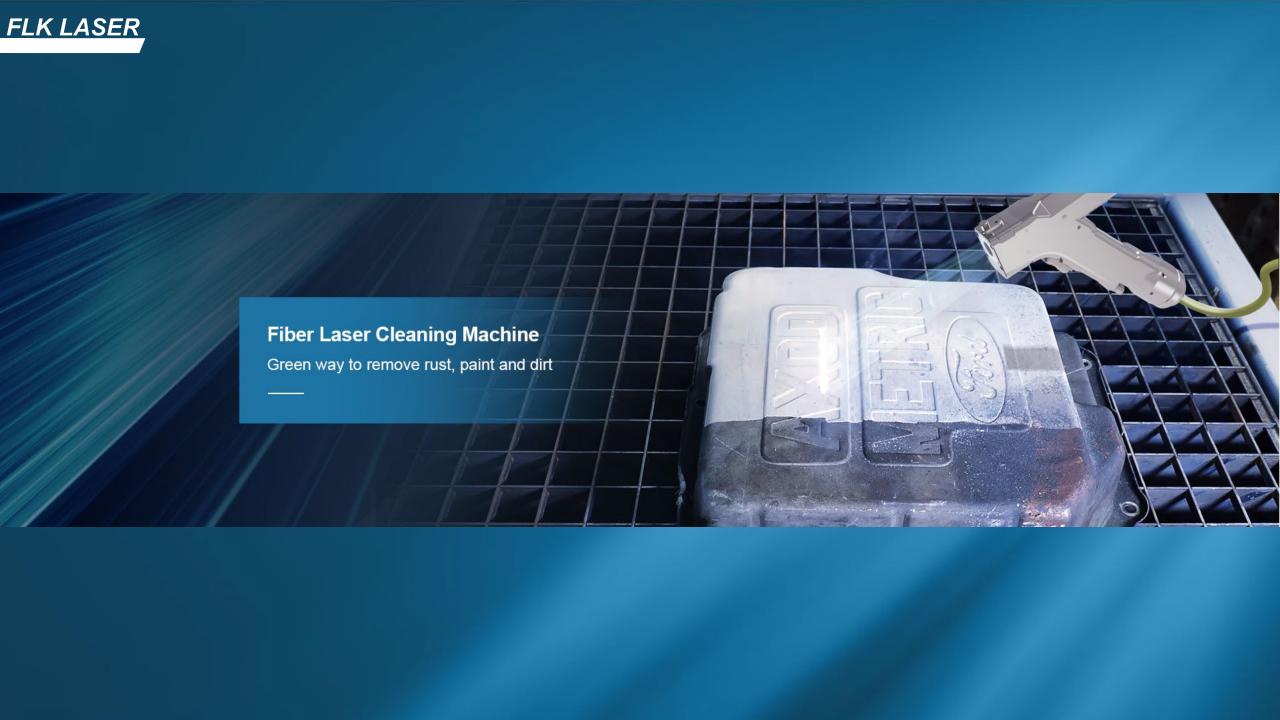

### **Applications**

Fiber laser cleaning machines are used for laser paint removal, laser degreasing, laser oxide layer removal, laser cleaning screw, laser dust removal, laser welding cleaning, among others.

It can be applied in the shipbuilding industry, for auto parts, rubber molds, high-end machine tools, tire molds, tracks, the environmental protection industry and others.

Fiber laser cleaning machine is a new high-tech machine for surface cleaning. It is easy to install and operate. It can work without chemical reagent, media dust and water.