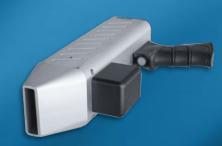

## HC Series Portable Pulsed Laser Cleaning Machine

Model:

Maximum pulse energy:

Fiber length:

**Cleaning width:** 

SF200HC/SF300HC/SF500HC

10mj/12.5mj/25mj

10/15m

80 mm

- Equipped with manual cleaning head.
- The portable structure is light and ergonomic.
- The computer control system is easy to use, concise, and a variety of parameters can be set by yourself.

Laser cleaning offers multiple advantages over traditional approaches. It **involves no solvents and there is no abrasive material to be handled** and removed.