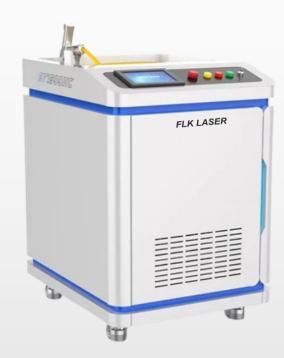

## FLK1500 HC portable laser cleaning machine

- · High precision
- No pollution
- Easy to operate

 Model:
 SF1500HC/SF2000HC | SF3000HC

 Maximum pulse energy:
 1500w/2000w | 3000w

 Fiber length:
 1080X870X1265mm | 1336X870X1265mm

 Cleaning width:
 80 mm

**Cleaning materials:** 

Oil removal, rust removal, paint removal, etc.

Robot laser cleaning machine is a new **high-tech product for surface cleaning**. **Less waste, easy operation and maintenance**, requiring only to turn on and open the equipment.